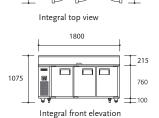

#### **BC180-S - SANDWICH**

| Model<br>BC180-S-3RRRS-E    | 0 (0)               | Integral/Remote                     | Chiller/Freezer<br>Chiller | Gross Volume<br>469 litres                                  |
|-----------------------------|---------------------|-------------------------------------|----------------------------|-------------------------------------------------------------|
| Height*<br>Width<br>Depth** | 1075<br>1800<br>725 | Internal (mm)<br>610<br>1450<br>530 |                            | Total Shelf Area 0.76m² (excluding floor) Floor Area 1.26m² |

- 1 adjustable shelf per door as standard
- Supplied with 9 pans (w176 x d325 x h150) as standard
- 0°C to +4°C in 30°C ambient

**BC240-P** 3 DOOR

**BC180-P** 2 DOOR

**BC240-PS** 2 DOOR - 2 DRAWER

**BC120** 