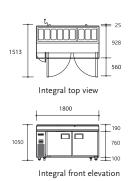

#### BC180-P - PIZZA

| Model<br>BC180-P-2RROS-     | 0 (0)                                | Integral/Remote Integral            | Chiller/Freezer Chiller | Gross Volume<br>597 litres                                  |
|-----------------------------|--------------------------------------|-------------------------------------|-------------------------|-------------------------------------------------------------|
| Height*<br>Width<br>Depth** | External (mm)<br>1050<br>1800<br>953 | Internal (mm)<br>600<br>1490<br>680 |                         | Total Shelf Area 1.76m² (excluding floor) Floor Area 1.74m² |

- · 2 adjustable shelves per door as standard
- Supplied with 9 pans (w176 x d325 x h150) as standard
- Depth of 795mm can be achieved by removing the cutting board, benchtop and rear spacer
- 0°C to +4°C in 30°C ambient