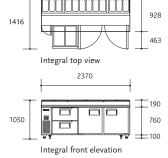

#### BC240-PS - PIZZA

| Model<br>BC240-PS-<br>22RRRS-E | 0 (0)                                | tegral/Remote<br>Integral           | Chiller/Freezer Chiller | Gross Volume 733 litres Total Shelf Area 0.92m² (excluding floor) Floor Area 2.33m² |
|--------------------------------|--------------------------------------|-------------------------------------|-------------------------|-------------------------------------------------------------------------------------|
| Height*<br>Width<br>Depth**    | External (mm)<br>1050<br>2370<br>953 | Internal (mm)<br>600<br>1900<br>680 |                         |                                                                                     |

1 adjustable shelf per door as standard

- Supplied with 12 pans (w176 x d325 x h150) as standard
- 0°C to +4°C in 30°C ambient