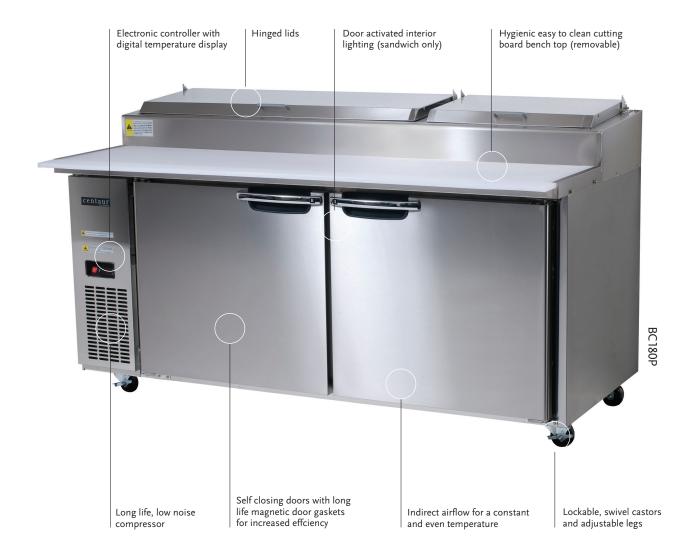

# Food Service / Pizza and Sandwich

The Centaur series has been designed with a heavy duty construction to meet the demands of busy kitchens, cafes and pizza establishments. These energy and cost efficient cabinets ensure you get a reliable product at a great price.

#### BC180-P - PIZZA

| Model<br>BC180-P-2RROS-     | 0 (0)                                | Integral/Remote Integral            | Chiller/Freezer Chiller | Gross Volume<br>597 litres                                  |
|-----------------------------|--------------------------------------|-------------------------------------|-------------------------|-------------------------------------------------------------|
| Height*<br>Width<br>Depth** | External (mm)<br>1050<br>1800<br>953 | Internal (mm)<br>600<br>1490<br>680 |                         | Total Shelf Area 1.76m² (excluding floor) Floor Area 1.74m² |

- · 2 adjustable shelves per door as standard
- Supplied with 9 pans (w176 x d325 x h150) as standard
- Depth of 795mm can be achieved by removing the cutting board, benchtop and rear spacer
- 0°C to +4°C in 30°C ambient