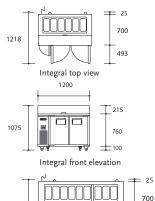

#### **BC120-S - SANDWICH**

| Model BC120-S-2RROS-E       | 0 (0)                              | Integral/Remote Integral           | Chiller/Freezer Chiller | Gross Volume<br>275 litres                                  |
|-----------------------------|------------------------------------|------------------------------------|-------------------------|-------------------------------------------------------------|
| Height*<br>Width<br>Depth** | ternal (mm)<br>1075<br>1200<br>725 | Internal (mm)<br>610<br>850<br>530 |                         | Total Shelf Area 0.44m² (excluding floor) Floor Area 0.87m² |

- 1 adjustable shelf per door as standard
- Supplied with 6 pans (w176 x d325 x h150) as standard
- 0°C to +4°C in 30°C ambient