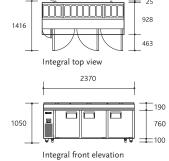

#### BC240-P - PIZZA

| Model<br>BC240-P-3RRRS-I    | 0 (0)                                | Integral/Remote Integral            | Chiller/Freezer Chiller | Gross Volume<br>733 litres                                           |
|-----------------------------|--------------------------------------|-------------------------------------|-------------------------|----------------------------------------------------------------------|
| Height*<br>Width<br>Depth** | External (mm)<br>1050<br>2370<br>953 | Internal (mm)<br>600<br>1900<br>680 |                         | Total Shelf Area<br>1.39m² (excluding floor)<br>Floor Area<br>2.33m² |

1 adjustable shelf per door as standard

- Supplied with 12 pans (w176 x d325 x h150) as standard
- Depth of 795mm can be achieved by removing the cutting board, benchtop and rear spacer
- 0°C to +4°C in 30°C ambient